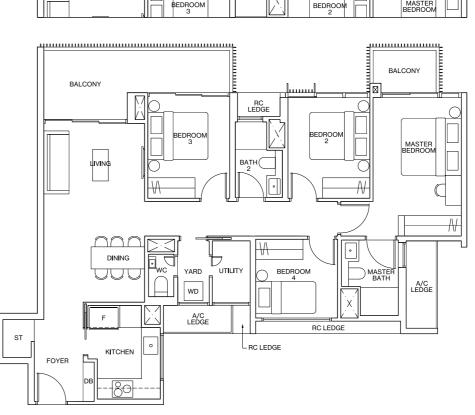

#### TYPE D3

#### [4-BEDROOM PREMIUM]

#### TYPE D3 137m<sup>2</sup> / 1475ft<sup>2</sup>

Inclusive of 14m<sup>2</sup> Balcony & 6m<sup>2</sup> AC Ledge BLOCK 8 #02-16 to #11-16 BLOCK 10 #01-20 to #11-20

#### TYPE D3-P 159m<sup>2</sup> / 1711ft<sup>2</sup>

Inclusive of 22m<sup>2</sup> Strata Void, 14m<sup>2</sup> Balcony & 6m<sup>2</sup> AC Ledge BLOCK 8 #12-16 BLOCK 10 #12-20

#### **LEGEND**

UTILITY

THE LUXURY COLLECTION THE LUXURY COLLECTION