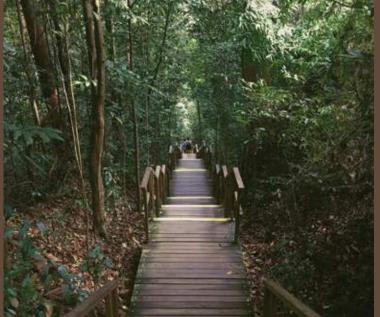

#### A WALK IN THE FOREST

Set amidst a grove of trees, the **Elevated Walkway**lets you admire the verdant landscaping
from a vantage point on high.