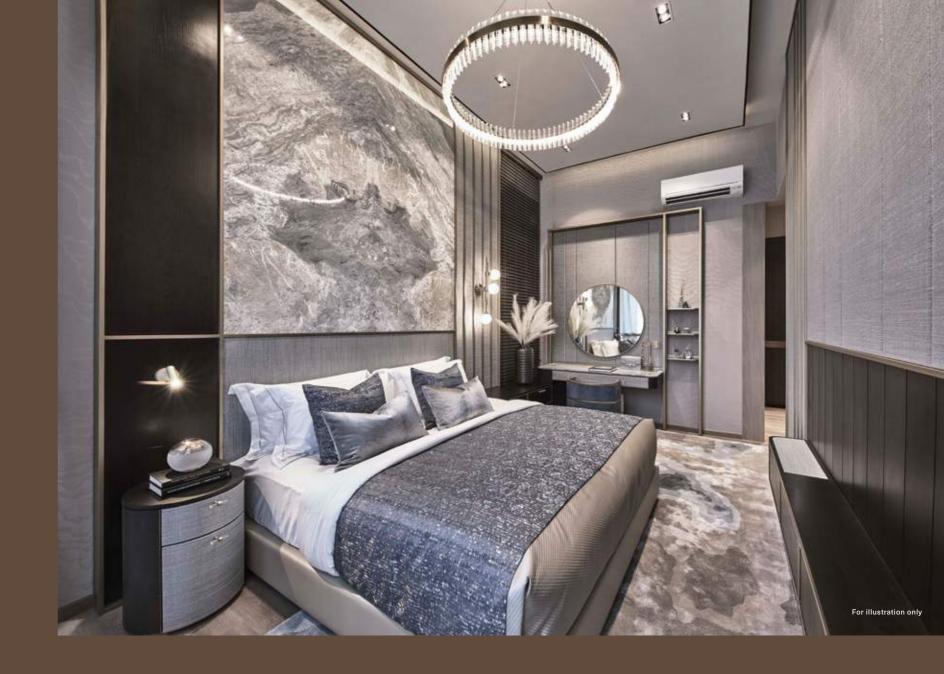

#### DISCOVER A SANCTUM

of rest inside with all the blocks oriented north-south and positioned to maximise cross-ventilation. Full-height glass facades, unique Juliet windows and wide balconies open onto the greenery outside, while textural wooden accents complete the feeling of being one with Nature.

At the end of the day, retreat to well-appointed rooms, most of which are designed to accommodate a queen bed at the very least. In some units, a walk-in wardrobe adds a sartorial touch. For those to whom bath time is a ritual, luxuriate in elegant wares from Laufen and Hansgrohe, with selected units offering a full-sized bath and a dual-basin vanity.