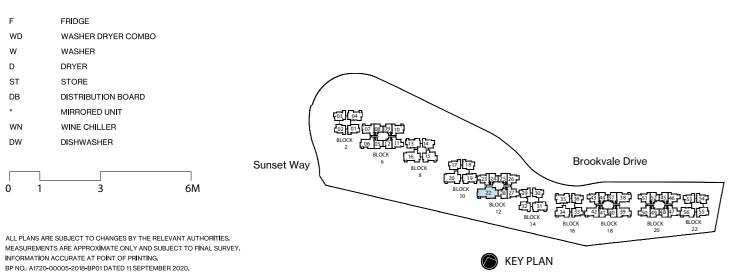

#### TYPE E2 184m<sup>2</sup> / 1981ft<sup>2</sup>

Inclusive of 6m<sup>2</sup> Private Lift Lobby, 21m<sup>2</sup> Balcony & 9m<sup>2</sup> AC Ledge BLOCK 6 #11-06

#### TYPE E2-P 208m<sup>2</sup> / 2239ft<sup>2</sup>

Inclusive of 24m² Strata Void, 6m² Private Lift Lobby, 21m² Balcony & 9m² AC Ledge BLOCK 6 #12-06