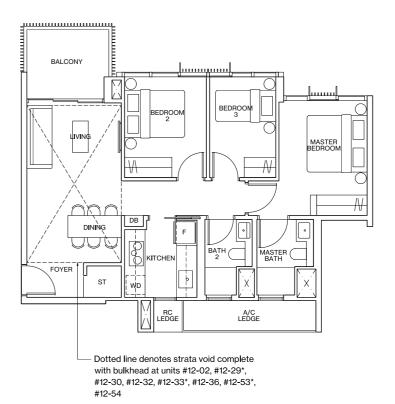

#### TYPE C1-G 80m<sup>2</sup> / 861ft<sup>2</sup>

Inclusive of 7m<sup>2</sup> PES & 5m<sup>2</sup> AC Ledge BLOCK 2 #01-02 BLOCK 14 #01-29\*, #01-30 BLOCK 16 #01-33\*, #01-36 BLOCK 22 #01-53\*, #01-54

#### TYPE C1 80m<sup>2</sup> / 861ft<sup>2</sup>

Inclusive of 7m<sup>2</sup> Balcony & 5m<sup>2</sup> AC Ledge BLOCK 2 #02-02 to #11-02 BLOCK 14 #02-29\* to #11-29\* BLOCK 14 #02-30 to #11-30 BLOCK 14 #01-32 to #11-32 BLOCK 16 #02-33\* to #11-33\* BLOCK 16 #02-36 to #11-36 BLOCK 22 #02-53\* to #11-53\* BLOCK 22 #02-54 to #11-54

#### TYPE C1-P 96m<sup>2</sup> / 1033ft<sup>2</sup>

Inclusive of 16m2 Strata Void, 7m<sup>2</sup> Balcony & 5m<sup>2</sup> AC Ledge BLOCK 2 #12-02

BLOCK 14 #12-29\*, #12-30, #12-32 BLOCK 16 #12-33\*, #12-36 BLOCK 22 #12-53\*, #12-54

#### **LEGEND**

FRIDGE WASHER DRYER COMBO WASHER DRYER ST STORE DB DISTRIBUTION BOARD DISHWASHER

ALL PLANS ARE SUBJECT TO CHANGES BY THE RELEVANT AUTHORITIES. MEASUREMENTS ARE APPROXIMATE ONLY AND SUBJECT TO FINAL SURVEY. INFORMATION ACCURATE AT POINT OF PRINTING. BP NO.: A1720-00005-2018-BP01 DATED 11 SEPTEMBER 2020.