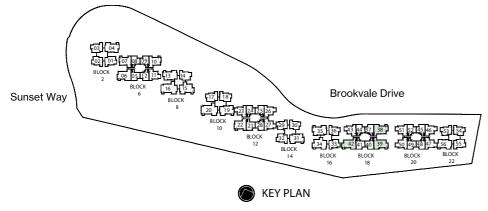

#### UNIT DISTRIBUTION CHART

| BLOCK 2 (S599973) |      |      |      |      |  |  |  |
|-------------------|------|------|------|------|--|--|--|
| UNIT              | 01   | 02   | 03   | 04   |  |  |  |
| 12                | C2-P | C1-P | C2-P | C5-P |  |  |  |
| 11                | C2   | C1   | C2   | C5   |  |  |  |
| 10                | C2   | C1   | C2   | C5   |  |  |  |
| 9                 | C2   | C1   | C2   | C5   |  |  |  |
| 8                 | C2   | C1   | C2   | C5   |  |  |  |
| 7                 | C2   | C1   | C2   | C5   |  |  |  |
| 6                 | C2   | C1   | C2   | C5   |  |  |  |
| 5                 | C2   | C1   | C2   | C5   |  |  |  |
| 4                 | C2   | C1   | C2   | C5   |  |  |  |
| 3                 | C2   | C1   | C2   | C5   |  |  |  |
| 2                 | C2   | C1   | C2   | C5   |  |  |  |
| 1                 | C2-G | C1-G | C2-G | C5-G |  |  |  |

| BLOCK 6 (599975) |      |      |      |      |      |      |      |      |
|------------------|------|------|------|------|------|------|------|------|
| UNIT             | 05   | 06   | 07   | 08   | 09   | 10   | 11   | 12   |
| 12               | E2   | 2-P  | C4-P | ВЗ-Р | В3-Р | C4-P | С3-Р | B2-P |
| 11               | E    | 2    | C4   | В3   | В3   | C4   | СЗ   | B2   |
| 10               | B1   | D1   | C4   | В3   | В3   | C4   | СЗ   | B2   |
| 9                | B1   | D1   | C4   | В3   | В3   | C4   | СЗ   | B2   |
| 8                | B1   | D1   | C4   | В3   | В3   | C4   | СЗ   | B2   |
| 7                | B1   | D1   | C4   | В3   | В3   | C4   | СЗ   | B2   |
| 6                | B1   | D1   | C4   | В3   | В3   | C4   | СЗ   | B2   |
| 5                | B1   | D1   | C4   | В3   | В3   | C4   | СЗ   | B2   |
| 4                | B1   | D1   | C4   | В3   | В3   | C4   | СЗ   | B2   |
| 3                | B1   | D1   | C4   | В3   | В3   | C4   | СЗ   | B2   |
| 2                | B1   | D1   | C4   | В3   | В3   | C4   | СЗ   | B2   |
| 1                | B1-G | D1-G | C4-G |      |      | C4-G | C3-G | B2-G |
|                  |      |      |      |      |      |      |      |      |

| BLOCK 10 (S599977) |      |      |      |      |  |  |  |
|--------------------|------|------|------|------|--|--|--|
| UNIT               | 17   | 18   | 19   | 20   |  |  |  |
| 12                 | C2-P | C2-P | C5-P | D3-P |  |  |  |
| 11                 | C2   | C2   | C5   | D3   |  |  |  |
| 10                 | C2   | C2   | C5   | D3   |  |  |  |
| 9                  | C2   | C2   | C5   | D3   |  |  |  |
| 8                  | C2   | C2   | C5   | D3   |  |  |  |
| 7                  | C2   | C2   | C5   | D3   |  |  |  |
| 6                  | C2   | C2   | C5   | D3   |  |  |  |
| 5                  | C2   | C2   | C5   | D3   |  |  |  |
| 4                  | C2   | C2   | C5   | D3   |  |  |  |
| 3                  | C2   | C2   | C5   | D3   |  |  |  |
| 2                  | C2   | C2   | C5   | D3   |  |  |  |
| 1                  | C2-G | C2-G | C5   | D3   |  |  |  |
|                    |      |      |      |      |  |  |  |

| BLOCK 12 (\$599978) |    |    |      |      |      |      |      |      |
|---------------------|----|----|------|------|------|------|------|------|
| UNIT<br>FLR         | 21 | 22 | 23   | 24   | 25   | 26   | 27   | 28   |
| 12                  | E1 | -P | C3-P | В3-Р | B3-P | C3-P | C3-P | B2-P |
| 11                  | E  | 1  | C3   | В3   | В3   | C3   | СЗ   | B2   |
| 10                  | B1 | C4 | C3   | В3   | В3   | C3   | СЗ   | B2   |
| 9                   | B1 | C4 | C3   | В3   | В3   | С3   | C3   | B2   |
| 8                   | B1 | C4 | C3   | В3   | В3   | C3   | СЗ   | B2   |
| 7                   | B1 | C4 | СЗ   | В3   | В3   | СЗ   | СЗ   | B2   |
| 6                   | B1 | C4 | СЗ   | В3   | В3   | СЗ   | СЗ   | B2   |
| 5                   | B1 | C4 | СЗ   | В3   | В3   | СЗ   | СЗ   | B2   |
| 4                   | B1 | C4 | СЗ   | В3   | В3   | СЗ   | СЗ   | B2   |
| 3                   | B1 | C4 | СЗ   | В3   | В3   | СЗ   | СЗ   | B2   |
| 2                   | B1 | C4 | СЗ   | В3   | В3   | СЗ   | СЗ   | B2   |
| 1                   | B1 | C4 | C3-G |      |      | C3-G | СЗ   | B2   |
|                     |    |    |      |      |      |      |      |      |

| BLOCK 16 (S599980) |      |      |           |      |  |  |  |
|--------------------|------|------|-----------|------|--|--|--|
| UNIT<br>FLR        | 33   | 34   | 35        | 36   |  |  |  |
| 12                 | C1-P | D2-P | C5-P      | C1-P |  |  |  |
| 11                 | C1   | D2   | C5        | C1   |  |  |  |
| 10                 | C1   | D2   | C5        | C1   |  |  |  |
| 9                  | C1   | D2   | C5        | C1   |  |  |  |
| 8                  | C1   | D2   | C5        | C1   |  |  |  |
| 7                  | C1   | D2   | C5        | C1   |  |  |  |
| 6                  | C1   | D2   | C5        | C1   |  |  |  |
| 5                  | C1   | D2   | C5        | C1   |  |  |  |
| 4                  | C1   | D2   | C5        | C1   |  |  |  |
| 3                  | C1   | D2   | C5        | C1   |  |  |  |
| 2                  | C1   | D2   | C5        | C1   |  |  |  |
| 1                  | C1-G | D2-G | D2-G C5-G |      |  |  |  |
|                    |      |      |           |      |  |  |  |

|             | BLOCK 18 (S599981) |      |      |      |      |      |      |      |  |
|-------------|--------------------|------|------|------|------|------|------|------|--|
| UNIT<br>FLR | 37                 | 38   | 39   | 40   | 41   | 42   | 43   | 44   |  |
| 12          | B2-P               | C6-P | C6-P | ВЗ-Р | В3-Р | C6-P | C3-P | B2-P |  |
| 11          | B2                 | C6   | C6   | В3   | В3   | C6   | C3   | B2   |  |
| 10          | B2                 | C6   | C6   | В3   | В3   | C6   | СЗ   | B2   |  |
| 9           | B2                 | C6   | C6   | В3   | В3   | C6   | СЗ   | B2   |  |
| 8           | B2                 | C6   | C6   | В3   | В3   | C6   | СЗ   | B2   |  |
| 7           | B2                 | C6   | C6   | В3   | В3   | C6   | СЗ   | B2   |  |
| 6           | B2                 | C6   | C6   | В3   | В3   | C6   | СЗ   | B2   |  |
| 5           | B2                 | C6   | C6   | В3   | В3   | C6   | СЗ   | B2   |  |
| 4           | B2                 | C6   | C6   | В3   | В3   | C6   | СЗ   | B2   |  |
| 3           | B2                 | C6   | C6   | В3   | В3   | C6   | СЗ   | B2   |  |
| 2           | B2                 | C6   | C6   | В3   | В3   | C6   | СЗ   | B2   |  |
| 1           | B2-G               | C6-G | C6-G |      |      | C6-G | C3-G | B2-G |  |
|             |                    |      |      |      |      |      |      |      |  |

| BLOCK 8 (S599976) |      |      |      |      |  |  |  |
|-------------------|------|------|------|------|--|--|--|
| UNIT<br>FLR       | 13   | 14   | 15   | 16   |  |  |  |
| 12                | C5-P | C2-P | D2-P | D3-P |  |  |  |
| 11                | C5   | C2   | D2   | D3   |  |  |  |
| 10                | C5   | C2   | D2   | D3   |  |  |  |
| 9                 | C5   | C2   | D2   | D3   |  |  |  |
| 8                 | C5   | C2   | D2   | D3   |  |  |  |
| 7                 | C5   | C2   | D2   | D3   |  |  |  |
| 6                 | C5   | C2   | D2   | D3   |  |  |  |
| 5                 | C5   | C2   | D2   | D3   |  |  |  |
| 4                 | C5   | C2   | D2   | D3   |  |  |  |
| 3                 | C5   | C2   | D2   | D3   |  |  |  |
| 2                 | C5   | C2   | D2   | D3   |  |  |  |
| 1                 | C5-G | C2-G | D2-G | D3-G |  |  |  |

| BLOCK 14 (S599979) |      |      |      |      |  |  |  |
|--------------------|------|------|------|------|--|--|--|
| UNIT<br>FLR        | 29   | 30   | 31   | 32   |  |  |  |
| 12                 | C1-P | C1-P | C5-P | C1-P |  |  |  |
| 11                 | C1   | C1   | C5   | C1   |  |  |  |
| 10                 | C1   | C1   | C5   | C1   |  |  |  |
| 9                  | C1   | C1   | C5   | C1   |  |  |  |
| 8                  | C1   | C1   | C5   | C1   |  |  |  |
| 7                  | C1   | C1   | C5   | C1   |  |  |  |
| 6                  | C1   | C1   | C5   | C1   |  |  |  |
| 5                  | C1   | C1   | C5   | C1   |  |  |  |
| 4                  | C1   | C1   | C5   | C1   |  |  |  |
| 3                  | C1   | C1   | C5   | C1   |  |  |  |
| 2                  | C1   | C1   | C5   | C1   |  |  |  |
| 1                  | C1-G | C1-G | C5   | C1   |  |  |  |

| BLOCK 20 (S599982) |      |      |      |      |      |      |      |      |
|--------------------|------|------|------|------|------|------|------|------|
| UNIT<br>FLR        | 45   | 46   | 47   | 48   | 49   | 50   | 51   | 52   |
| 12                 | B2-P | C3-P | C3-P | ВЗ-Р | B3-P | C3-P | C3-P | B2-P |
| 11                 | B2   | СЗ   | СЗ   | В3   | В3   | СЗ   | C3   | B2   |
| 10                 | B2   | СЗ   | СЗ   | В3   | В3   | СЗ   | C3   | B2   |
| 9                  | B2   | СЗ   | СЗ   | В3   | В3   | СЗ   | C3   | B2   |
| 8                  | B2   | СЗ   | СЗ   | В3   | В3   | СЗ   | C3   | B2   |
| 7                  | B2   | СЗ   | СЗ   | В3   | В3   | СЗ   | C3   | B2   |
| 6                  | B2   | СЗ   | СЗ   | В3   | В3   | СЗ   | C3   | B2   |
| 5                  | B2   | СЗ   | СЗ   | В3   | В3   | СЗ   | C3   | B2   |
| 4                  | B2   | СЗ   | СЗ   | В3   | В3   | СЗ   | C3   | B2   |
| 3                  | B2   | СЗ   | СЗ   | В3   | В3   | СЗ   | C3   | B2   |
| 2                  | B2   | СЗ   | СЗ   | В3   | В3   | СЗ   | СЗ   | B2   |
| 1                  | B2-G | C3-G | C3-G |      |      | C3-G | C3-G | B2-G |

| BLOCK 22 (S599983) |      |      |      |      |  |  |  |
|--------------------|------|------|------|------|--|--|--|
| UNIT<br>FLR        | 53   | 54   | 55   | 56   |  |  |  |
| 12                 | C1-P | C1-P | C2-P | C5-P |  |  |  |
| 11                 | C1   | C1   | C2   | C5   |  |  |  |
| 10                 | C1   | C1   | C2   | C5   |  |  |  |
| 9                  | C1   | C1   | C2   | C5   |  |  |  |
| 8                  | C1   | C1   | C2   | C5   |  |  |  |
| 7                  | C1   | C1   | C2   | C5   |  |  |  |
| 6                  | C1   | C1   | C2   | C5   |  |  |  |
| 5                  | C1   | C1   | C2   | C5   |  |  |  |
| 4                  | C1   | C1   | C2   | C5   |  |  |  |
| 3                  | C1   | C1   | C2   | C5   |  |  |  |
| 2                  | C1   | C1   | C2   | C5   |  |  |  |
| 1                  | C1-G | C1-G | C2-G | C5-G |  |  |  |
|                    |      |      |      | -    |  |  |  |