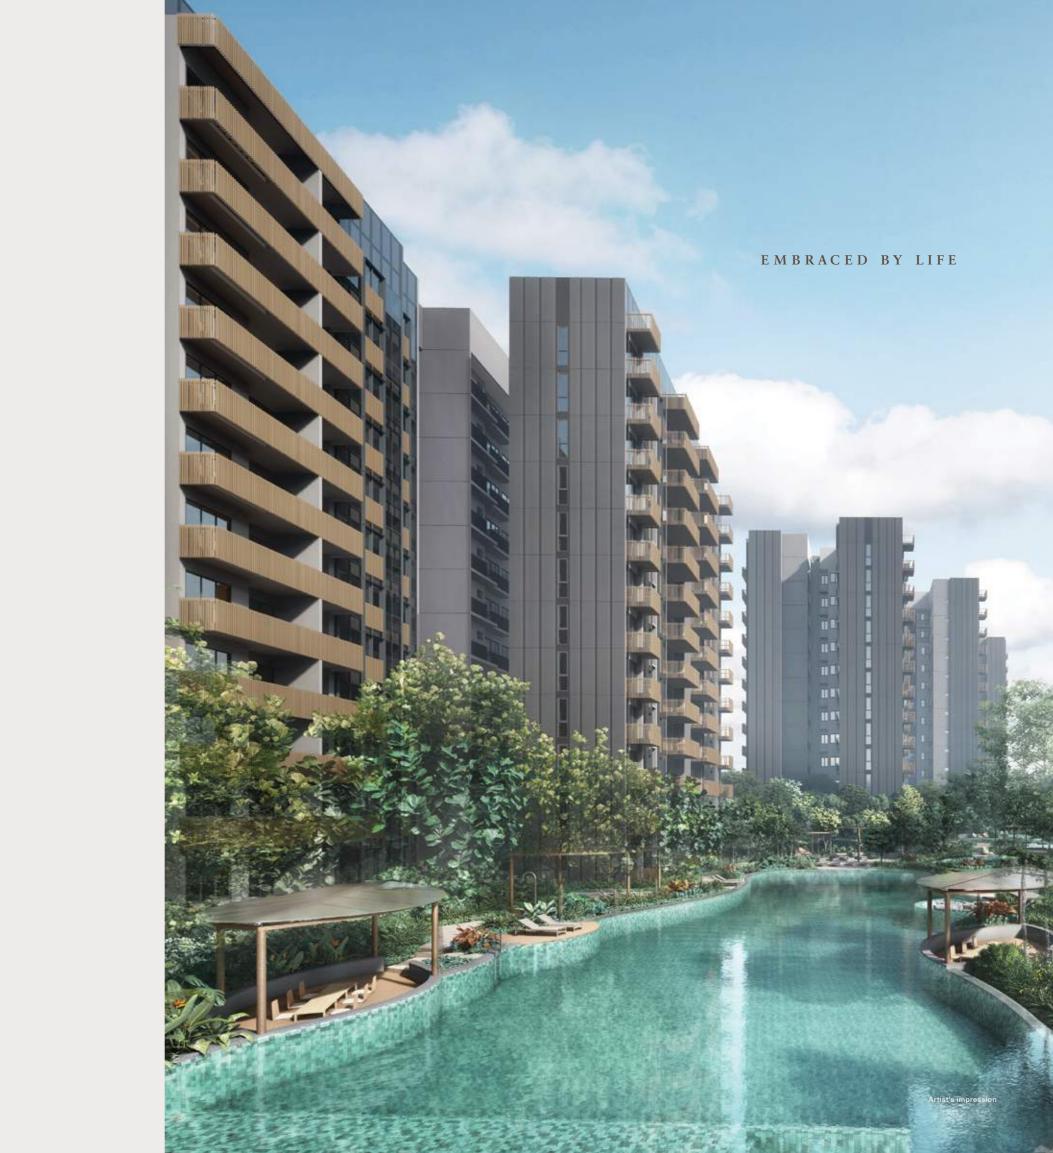

## LEISURE AND PLEASURE ALL YEAR ROUND

Take your time to explore the expansive grounds spanning over 340,000 square feet.

Throughout, myriad water features and verdant foliage come together to recreate the atmosphere of a gentle forest complete with gurgling brooks.

#### DAY IN

With more than 50 facilities providing recreational options aplenty, your time at home can be as peaceful or as eventful as you want it to be.