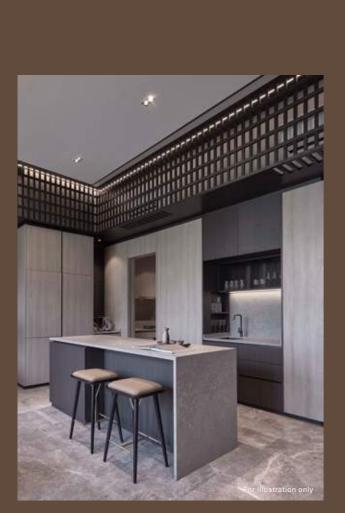

Never overlooking the little details, the Signature Series units feature premium finishes such as porcelain tile flooring as well as fittings from Bosch and Samsung for the kitchen, Laufen and Hansgrohe for the bath.

Having guests over? Selected units feature both wet and dry kitchens outfitted with wares from De Dietrich and Samsung, including two fridges and a wine chiller, letting you whip up a feast and entertain in style. Cleaning up is a breeze too with a dishwasher on hand.