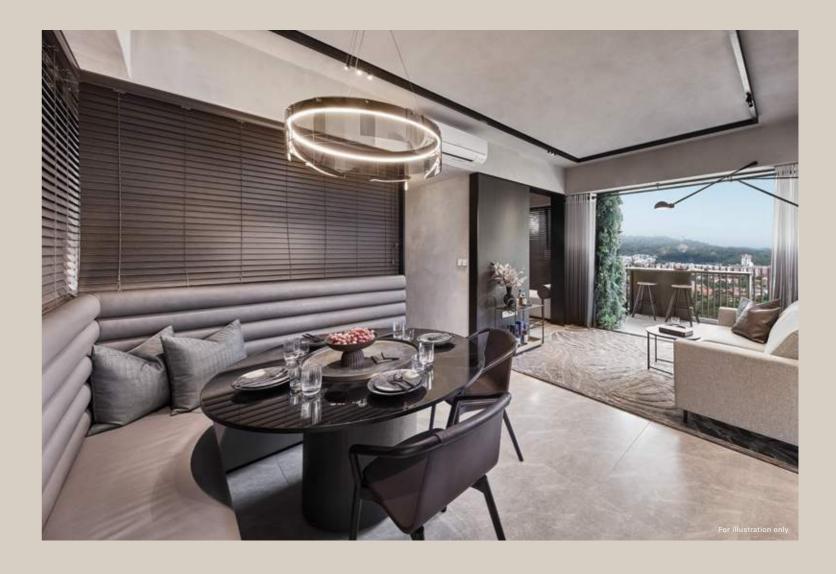

#### DISCOVER A SANCTUM

of rest inside with all the blocks oriented north-south and positioned to maximise cross-ventilation. Full-height glass facades, unique Juliet windows and wide balconies open onto the greenery outside, while textural wooden accents complete the feeling of being one with Nature.

Green as well as smart, every apartment at Ki Residences comes with a host of smart home technologies that lets you control key features like the air conditioner and front door access via your smartphone wherever you are, creating even greater peace of mind.

"To weave, to breathe, to dwell... while designing the interiors, we've kept in mind that they should be as delightful as they are functional. Which is why you'll find thoughtful touches throughout the home, from bespoke storage solutions to elegant fittings and finishes."