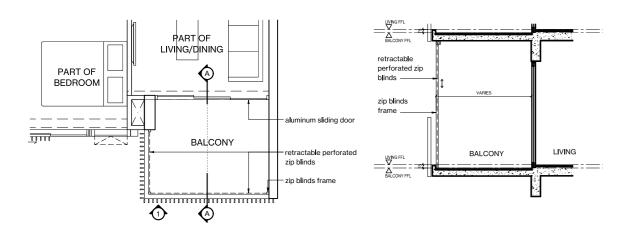

#### APPROVED BALCONY SCREEN

TYPICAL RETRACTABLE BALCONY SCREEN - PLAN

TYPICAL BALCONY SCREEN SECTION

TYPICAL RETRACTABLE BALCONY SCREEN - ELEVATION (FULLY DRAWN)

TYPICAL RETRACTABLE BALCONY SCREEN - ELEVATION (FULLY RETRACTED)

#### NOTES:

- 1. Zip blind is not provided for this development (unless otherwise stated).
- 2. The balcony shall not be enclosed unless the screen is approved by the relevant authorities.
- 3. Final selection of material, colour and detailing of the screen is subject to MCST approval.
- 4. Approval from MCST is required before installation.
- 5. Owner to engage the developer's appointed contractor and/or their own contractor to install the screen.
- 6. All installation fees to be borne by the owner.
- 7. Measurements are approximate only and subject to final survey.