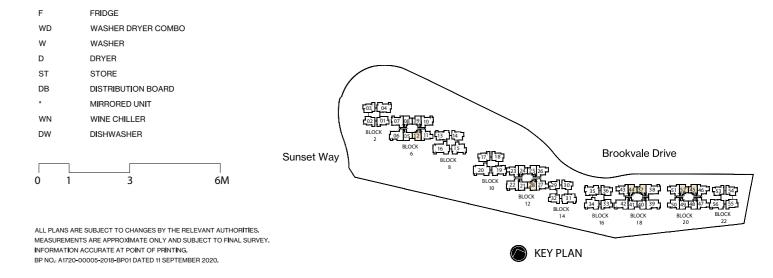

#### LEGEND

F FRIDGE
WD WASHER DRYER COMBO
W WASHER
D DRYER
ST STORE
DB DISTRIBUTION BOARD
\* MIRRORED UNIT
WN WINE CHILLER
DW DISHWASHER

0 1 3 6M

ALL PLANS ARE SUBJECT TO CHANGES BY THE RELEVANT AUTHORITIES.

MEASUREMENTS ARE APPROXIMATE ONLY AND SUBJECT TO FINAL SURVEY.

INFORMATION ACCURATE AT POINT OF PRINTING.

BP NO: 4720-00005-2018-BP01 DATE0 11 SEPTEMBER 2020.