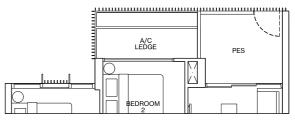

#### TYPE B2

#### [2-BEDROOM + STUDY]

#### TYPE B1-G 65m<sup>2</sup> / 700ft<sup>2</sup>

Inclusive of 6m<sup>2</sup> PES & 3m<sup>2</sup> AC Ledge BLOCK 6 #01-05

#### TYPE B1 65m<sup>2</sup> / 700ft<sup>2</sup>

Inclusive of 6m<sup>2</sup> Balcony & 3m<sup>2</sup> AC Ledge BLOCK 6 #02-05 to #10-05 BLOCK 12 #01-21 to #10-21

KITCHEN

WD DB

FOYER