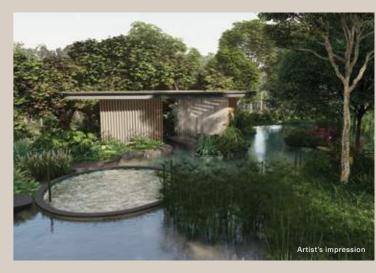

#### THE BUSTLE OF THE WORLD RECEDE.

Reminiscent of a modern luxury retreat, the architecture and landscaping at Ki Residences at Brookvale bring to mind a Japanese-inspired sensibility.

Like an ensō, the drawing of a circle in one continuous stroke, the graceful sweep of the Entrance Plaza welcomes residents and guests alike. Together with the extensive use of materials like timber and stone, these fluid lines and organic shapes further add to the sense of harmony with Nature.

Built to be enjoyed for generations to come, here is a home uniquely enveloped by lush landscaping covering 80% of the grounds. A conserved heritage Ficus tree takes pride of place at The Enzo (Clubhouse) which has been designed to circle it, creating a seamless marriage of the old and the new.