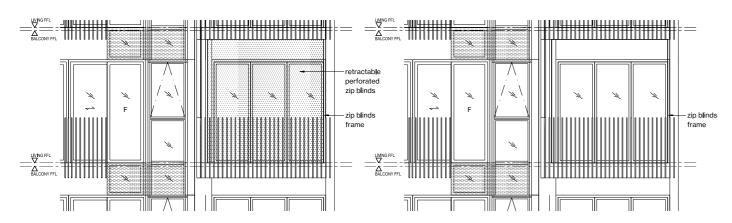

#### APPROVED BALCONY SCREEN

TYPICAL RETRACTABLE BALCONY SCREEN - PLAN

TYPICAL BALCONY SCREEN SECTION

TYPICAL RETRACTABLE BALCONY SCREEN - ELEVATION (FULLY DRAWN)

TYPICAL RETRACTABLE BALCONY SCREEN - ELEVATION (FULLY RETRACTED)

#### NOTES:

- 1. Zip blind is not provided for this development (unless otherwise stated).
- 2. The balcony shall not be enclosed unless the screen is approved by the relevant authorities.
- 3. Final selection of material, colour and detailing of the screen is subject to MCST approval.
- 4. Approval from MCST is required before installation.
- 5. Owner to engage the developer's appointed contractor and/or their own contractor to install the screen.
- 6. All installation fees to be borne by the owner.
- 7. Measurements are approximate only and subject to final survey.