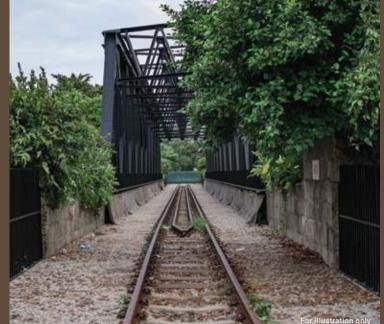

GET OFF THE BEATEN TRACK

Explore biodiverse landscapes and heritage landmarks along the **Rail Corridor**, a former railway line.

GO PLACES THE GREEN WAY

Connecting to the Coast-to-Coast Trail, the upcoming **Bukit Timah-Rochor Green Corridor** will give cyclists scenic and easy access to the city centre and other places islandwide.