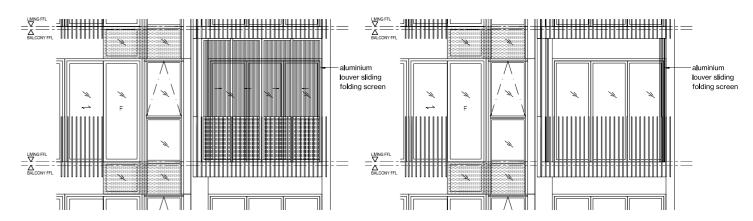

#### APPROVED BALCONY SCREEN

TYPICAL RETRACTABLE BALCONY SCREEN - PLAN

TYPICAL BALCONY SCREEN SECTION

TYPICAL RETRACTABLE BALCONY SCREEN - ELEVATION (FULLY DRAWN)

TYPICAL RETRACTABLE BALCONY SCREEN - ELEVATION (FULLY RETRACTED)

#### NOTES:

- 1. Aluminium louver sliding folding screen is not provided for this development (unless otherwise stated).
- 2. The balcony shall not be enclosed unless the screen is approved by the relevant authorities.
- 3. Final selection of material, colour and detailing of the screen is subject to MCST approval.
- 4. Approval from MCST is required before installation.
- 5. Owner to engage the developer's appointed contractor and/or their own contractor to install the screen.
- All installation fees to be borne by the owner.
- 7. Measurements are approximate only and subject to final survey.