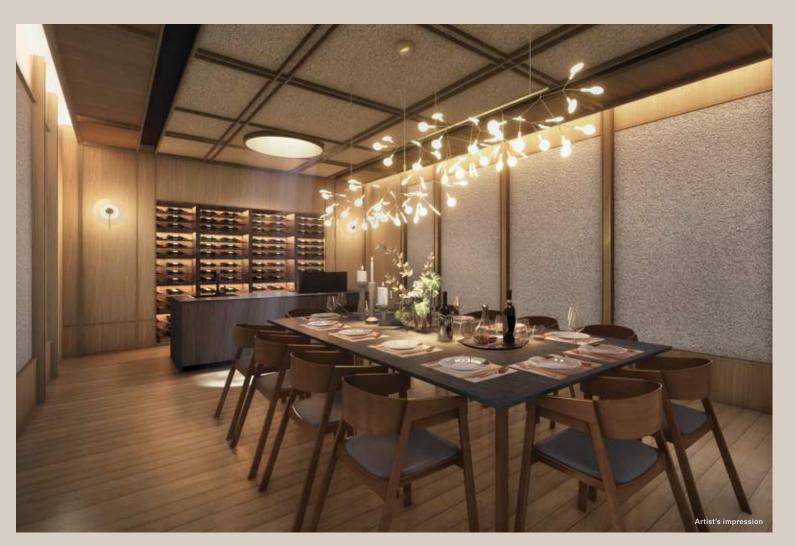

From an intimate get-together to an elaborate party, the **Function Rooms** at The Enzo (Clubhouse) easily accommodate them all.

RAISE A TOAST

Invite your friends over for wine tasting at the **Private Dining** complete with a walk-in cellar that holds close to 2,000 bottles.