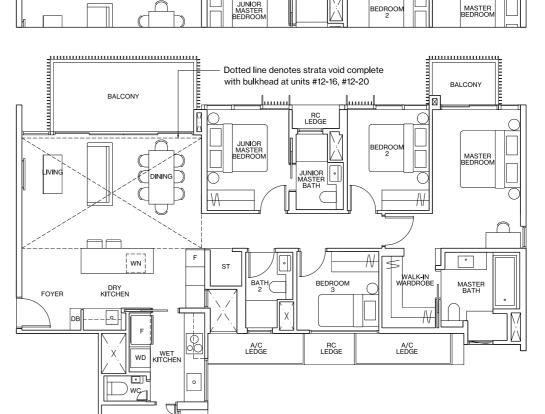

#### TYPE E2

#### [5-BEDROOM PREMIUM]

#### TYPE E1 169m<sup>2</sup> / 1819ft<sup>2</sup>

Inclusive of 6m<sup>2</sup> Private Lift Lobby, 17m<sup>2</sup> Balcony & 7m<sup>2</sup> AC Ledge BLOCK 12 #11-22

#### TYPE E1-P 193m<sup>2</sup> / 2077ft<sup>2</sup>

Inclusive of 24m² Strata Void, 6m² Private Lift Lobby, 17m² Balcony & 7m² AC Ledge BLOCK 12 #12-22

#### TYPE E2 184m<sup>2</sup> / 1981ft<sup>2</sup>

Inclusive of 6m<sup>2</sup> Private Lift Lobby, 21m<sup>2</sup> Balcony & 9m<sup>2</sup> AC Ledge BLOCK 6 #11-06

#### TYPE E2-P 208m<sup>2</sup> / 2239ft<sup>2</sup>

Inclusive of 24m² Strata Void, 6m² Private Lift Lobby, 21m² Balcony & 9m² AC Ledge BLOCK 6 #12-06