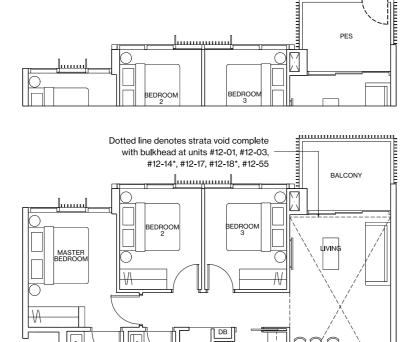

18-BP01 DATED 11 SEPTEMBER 2020.



#### **LEGEND**



[3-BEDROOM DELUXE]

#### TYPE C3

#### [3-BEDROOM DELUXE]

#### TYPE C2-G 87m<sup>2</sup> / 936ft<sup>2</sup>

Inclusive of 7m<sup>2</sup> PES & 5m<sup>2</sup> AC Ledge BLOCK 2 #01-01, #01-03 BLOCK 8 #01-14\* BLOCK 10 #01-17, #01-18\*

BLOCK 22 #01-55

#### TYPE C2 87m<sup>2</sup> / 936ft<sup>2</sup>

Inclusive of 7m<sup>2</sup> Balcony & 5m<sup>2</sup> AC Ledge

BLOCK 2 #02-01 to #11-01 BLOCK 2 #02-03 to #11-03 BLOCK 8 #02-14\* to #11-14\* BLOCK 10 #02-17 to #11-17 BLOCK 10 #02-18\* to #11-18\* BLOCK 22 #02-55 to #11-55

#### TYPE C2-P 107m<sup>2</sup> / 1152ft<sup>2</sup>

Inclusive of 20m2 Strata Void, 7m<sup>2</sup> Balcony & 5m<sup>2</sup> AC Ledge BLOCK 2 #12-01, #12-03 BLOCK 8 #12-14\* BLOCK 10 #12-17, #12-18\* BLOCK 22 #12-55



A/C LEDGE



#### TYPE C3-G 91m<sup>2</sup> / 980ft<sup>2</sup>

Inclusive of 7m<sup>2</sup> PES & 5m<sup>2</sup> AC Ledge BLOCK 6 #01-11 BLOCK 12 #01-23, #01-26\*

BLOCK 18 #01-43

BLOCK 20 #01-46\*, #01-47, #01-50\*, #01-51

#### TYPE C3 91m<sup>2</sup> / 980ft<sup>2</sup>

Inclusive of 7m<sup>2</sup> Balcony & 5m<sup>2</sup> AC Ledge BLOCK 6 #02-11 to #11-11

BLOCK 12 #02-23 to #11-23 BLOCK 12 #02-26\* to 11-26\* BLOCK 12 #01-27 to #11-27 BLOCK 18 #02-43 to #11-43 BLOCK 20 #02-46\* to #11-46\* BLOCK 20 #02-47 to #11-47 BLOCK 20 #02-50\* to #11-50\* BLOCK 20 #02-51 to #11-51

#### TYPE C3-P 111m<sup>2</sup> / 1195ft<sup>2</sup>

Inclusive of 20m<sup>2</sup> Strata Void, 7m<sup>2</sup> Balcony & 5m<sup>2</sup> AC Ledge BLOCK 6 #12-11

BLOCK 12 #12-23, #12-26\*, #12-27

BLOCK 18 #12-43