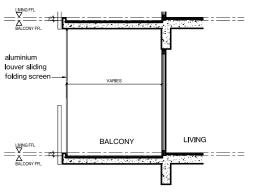

#### APPROVED BALCONY SCREEN

TYPICAL RETRACTABLE BALCONY SCREEN - PLAN

TYPICAL BALCONY SCREEN SECTION

TYPICAL RETRACTABLE BALCONY SCREEN - ELEVATION (FULLY DRAWN)

TYPICAL RETRACTABLE BALCONY SCREEN - ELEVATION (FULLY RETRACTED)

#### NOTES:

- 1. Aluminium louver sliding folding screen is not provided for this development (unless otherwise stated).
- 2. The balcony shall not be enclosed unless the screen is approved by the relevant authorities.
- 3. Final selection of material, colour and detailing of the screen is subject to MCST approval.
- 4. Approval from MCST is required before installation.
- 5. Owner to engage the developer's appointed contractor and/or their own contractor to install the screen.
- All installation fees to be borne by the owner.
- 7. Measurements are approximate only and subject to final survey.