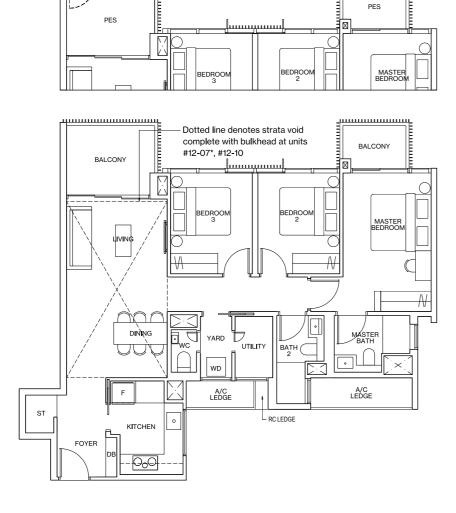

#### TYPE C4-G 103m<sup>2</sup> / 1109ft<sup>2</sup>

Inclusive of 10m<sup>2</sup> PES & 6m<sup>2</sup> AC Ledge BLOCK 6 #01-07\*, #01-10

[3-BEDROOM PREMIUM]

#### TYPE C4 103m<sup>2</sup> / 1109ft<sup>2</sup>

Inclusive of 10m² Balcony & 6m² AC Ledge BLOCK 6 #02-07\* to #11-07\* BLOCK 6 #02-10 to #11-10

#### TYPE C4-P 122m<sup>2</sup> / 1313ft<sup>2</sup>

Inclusive of 19m<sup>2</sup> Strata Void, 10m<sup>2</sup> Balcony & 6m<sup>2</sup> AC Ledge BLOCK 6 #12-07\*, #12-10

BLOCK 12 #01-22 to #10-22