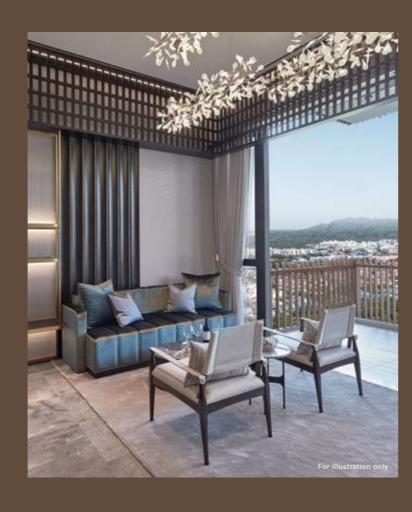

#### DISCOVER A SANCTUM

of rest inside with all the blocks oriented north-south and positioned to maximise cross-ventilation. Full-height glass facades, unique Juliet windows and wide balconies open onto the greenery outside, while textural wooden accents complete the feeling of being one with Nature.

"To weave, to breathe, to dwell... while designing the interiors, we've kept in mind that they should be as delightful as they are functional. Which is why you'll find thoughtful touches throughout the home, from bespoke storage solutions to elegant fittings and finishes."