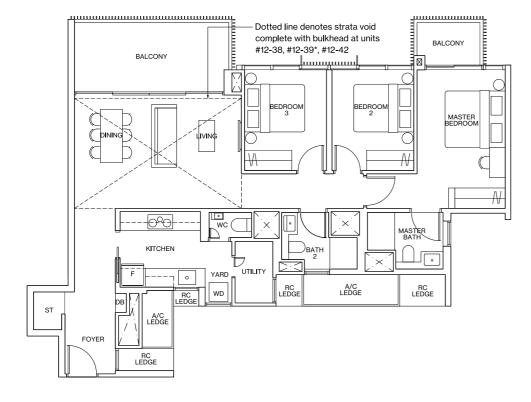

### TYPE C6-G

111m<sup>2</sup> / 1195ft<sup>2</sup>

Inclusive of 15m<sup>2</sup> PES & 5m<sup>2</sup> AC Ledge BLOCK 18 #01-38, #01-39\*, #01-42

[3-BEDROOM PREMIUM]

#### TYPE C6 111m<sup>2</sup> / 1195ft<sup>2</sup>

Inclusive of 15m² Balcony & 5m² AC Ledge BLOCK 18 #02-38 to #11-38 BLOCK 18 #02-39\* to #11-39\* BLOCK 18 #02-42 to #11-42

#### TYPE C6-P 131m<sup>2</sup> / 1410ft<sup>2</sup>

Inclusive of 20m² Strata Void, 15m² Balcony & 5m² AC Ledge BLOCK 18 #12-38, #12-39\*, #12-42

LEGEND

F FRIDGE
WD WASHER DRYER COMBO
W WASHER
D DRYER
ST STORE
DB DISTRIBUTION BOARD
MIRRORED UNIT
WN WINE CHILLER
DW DISHWASHER