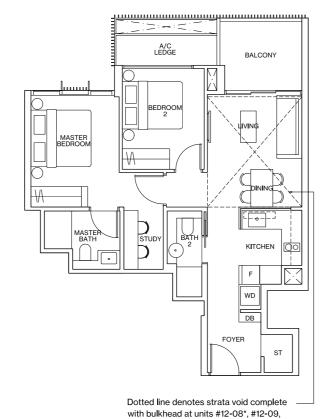

#### TYPE C5

#### [3-BEDROOM PREMIUM]

#### TYPE C5-G 109m<sup>2</sup> / 1173ft<sup>2</sup>

Inclusive of 14m<sup>2</sup> PES & 6m<sup>2</sup> AC Ledge BLOCK 2 #01-04

BLOCK 2 #01-04 BLOCK 8 #01-13\* BLOCK 16 #01-35\* BLOCK 22 #01-56

#### 109m<sup>2</sup> / 1173ft<sup>2</sup>

Inclusive of 14m² Balcony & 6m² AC Ledge
BLOCK 2 #02-04 to #11-04
BLOCK 8 #02-13\* to #11-13\*
BLOCK 10 #01-19\* to #11-19\*

BLOCK 10 #01-19" to #11-19" BLOCK 14 #01-31\* to #11-31\* BLOCK 16 #02-35\* to 11-35\* BLOCK 22 #02-56 to #11-56

#### TYPE C5-P 128m<sup>2</sup> / 1378ft<sup>2</sup>

Inclusive of 19m² Strata Void, 14m² Balcony & 6m² AC Ledge BLOCK 2 #12-04 BLOCK 8 #12-13\*

BLOCK 10 #12-19\* BLOCK 14 #12-31\*

BLOCK 16 #12-35\* BLOCK 22 #12-56