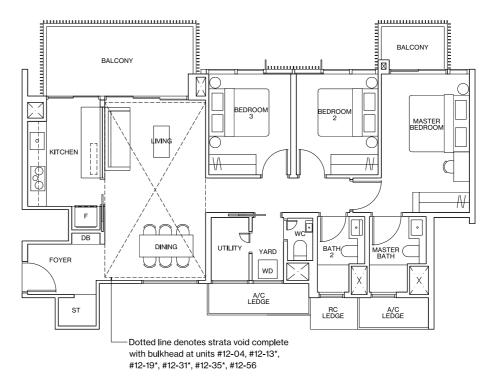

#### THE SIGNATURE SERIES

2 & 3 - B E D R O O M

Whether you're a couple just starting on your life journey or a young family, here is a home that makes room for you. Thoughtful layouts let you utilise every inch while clever storage solutions keep clutter at bay, including a good-sized storeroom.

Never overlooking the little details, the Signature Series units feature premium finishes such as porcelain tile flooring as well as fittings from Bosch and Samsung for the kitchen, Laufen and Hansgrohe for the bath.