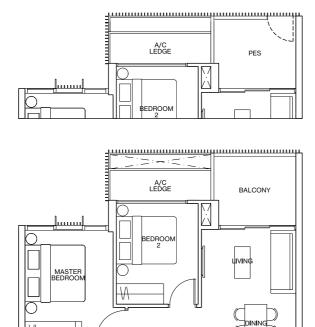

#### TYPE B2

#### [2-BEDROOM + STUDY]

#### TYPE B1-G 65m<sup>2</sup> / 700ft<sup>2</sup>

Inclusive of 6m<sup>2</sup> PES & 3m<sup>2</sup> AC Ledge BLOCK 6 #01-05

#### TYPE B1 65m<sup>2</sup> / 700ft<sup>2</sup>

Inclusive of 6m<sup>2</sup> Balcony & 3m<sup>2</sup> AC Ledge BLOCK 6 #02-05 to #10-05 BLOCK 12 #01-21 to #10-21

KITCHEN

WD DB

FOYER

#### TYPE B2-G 69m<sup>2</sup> / 743ft<sup>2</sup>

Inclusive of 7m<sup>2</sup> PES & 3m<sup>2</sup> AC Ledge BLOCK 6 #01-12\* BLOCK 18 #01-37, #01-44\* BLOCK 20 #01-45, #01-52\*

#### TYPE B2 69m<sup>2</sup> / 743ft<sup>2</sup>

Inclusive of 7m² Balcony & 3m² AC Ledge
BLOCK 6 #02-12\* to #11-12\*
BLOCK 12 #01-28\* to #11-28\*
BLOCK 18 #02-37 to #11-37
BLOCK 18 #02-44\* to #11-44\*
BLOCK 20 #02-45 to #11-45
BLOCK 20 #02-52\* to #11-52\*

#### TYPE B2-P 81m<sup>2</sup> / 872ft<sup>2</sup>

Inclusive of 12m² Strata Void, 7m² Balcony & 3m² AC Ledge BLOCK 6 #12-12\* BLOCK 12 #12-28\* BLOCK 18 #12-37, #12-44\* BLOCK 20 #12-45, #12-52\*