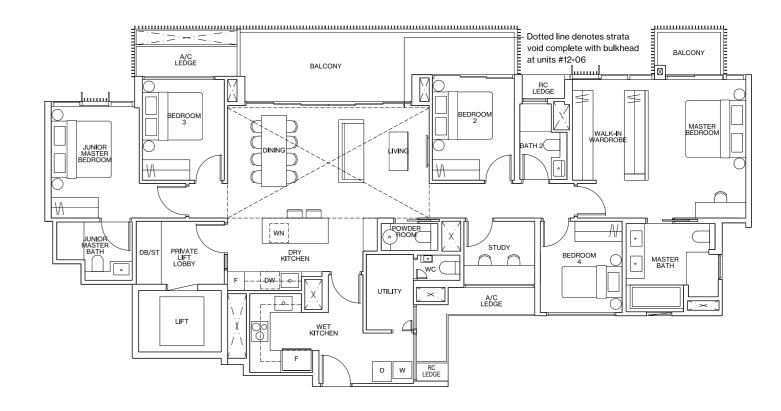

#### TYPE E2 184m<sup>2</sup> / 1981ft<sup>2</sup>

Inclusive of 6m<sup>2</sup> Private Lift Lobby, 21m<sup>2</sup> Balcony & 9m<sup>2</sup> AC Ledge BLOCK 6 #11-06

#### TYPE E2-P 208m<sup>2</sup> / 2239ft<sup>2</sup>

Inclusive of 24m² Strata Void, 6m² Private Lift Lobby, 21m² Balcony & 9m² AC Ledge BLOCK 6 #12-06