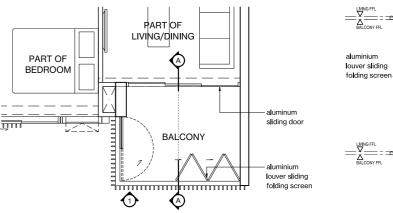

#### APPROVED BALCONY SCREEN

TYPICAL RETRACTABLE BALCONY SCREEN - PLAN

TYPICAL BALCONY SCREEN SECTION

TYPICAL RETRACTABLE BALCONY SCREEN - ELEVATION (FULLY DRAWN)

TYPICAL RETRACTABLE BALCONY SCREEN - ELEVATION (FULLY RETRACTED)

#### NOTES:

- 1. Aluminium louver sliding folding screen is not provided for this development (unless otherwise stated).
- 2. The balcony shall not be enclosed unless the screen is approved by the relevant authorities.
- 3. Final selection of material, colour and detailing of the screen is subject to MCST approval.
- 4. Approval from MCST is required before installation.
- 5. Owner to engage the developer's appointed contractor and/or their own contractor to install the screen.
- All installation fees to be borne by the owner.
- 7. Measurements are approximate only and subject to final survey.