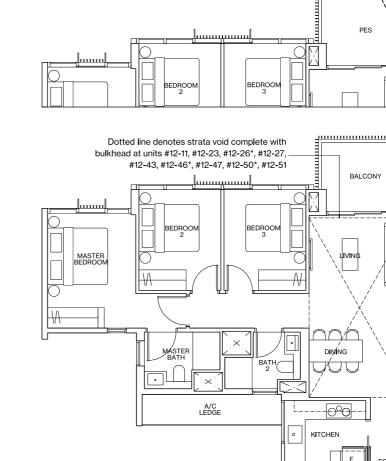

#### TYPE C3 91m<sup>2</sup> / 980ft<sup>2</sup>

Inclusive of 7m<sup>2</sup> Balcony & 5m<sup>2</sup> AC Ledge BLOCK 6 #02-11 to #11-11

BLOCK 12 #02-23 to #11-23 BLOCK 12 #02-26\* to 11-26\* BLOCK 12 #01-27 to #11-27 BLOCK 18 #02-43 to #11-43 BLOCK 20 #02-46\* to #11-46\* BLOCK 20 #02-47 to #11-47 BLOCK 20 #02-50\* to #11-50\* BLOCK 20 #02-51 to #11-51

#### TYPE C3-P 111m<sup>2</sup> / 1195ft<sup>2</sup>

Inclusive of 20m<sup>2</sup> Strata Void, 7m<sup>2</sup> Balcony & 5m<sup>2</sup> AC Ledge BLOCK 6 #12-11

BLOCK 12 #12-23, #12-26\*, #12-27

BLOCK 18 #12-43

BLOCK 20 #12-46\*, #12-47, #12-50\*, #12-51