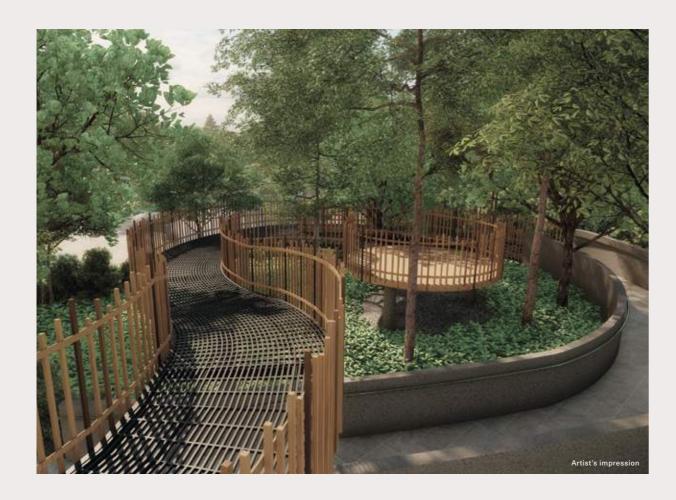

## LEISURE AND PLEASURE ALL YEAR ROUND

Take your time to explore the expansive grounds spanning over 340,000 square feet.

Throughout, myriad water features and verdant foliage come together to recreate the atmosphere of a gentle forest complete with gurgling brooks.

#### A WALK IN THE FOREST

Set amidst a grove of trees, the **Elevated Walkway**lets you admire the verdant landscaping
from a vantage point on high.