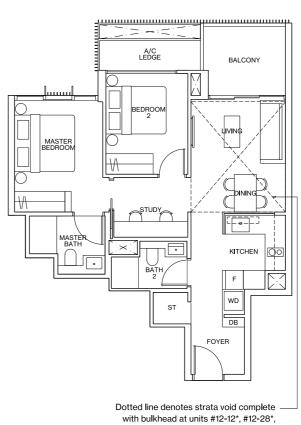

#### THE SIGNATURE SERIES

2 & 3 - B E D R O O M

Whether you're a couple just starting on your life journey or a young family, here is a home that makes room for you. Thoughtful layouts let you utilise every inch while clever storage solutions keep clutter at bay, including a good-sized storeroom.

Never overlooking the little details, the Signature Series units feature premium finishes such as porcelain tile flooring as well as fittings from Bosch and Samsung for the kitchen, Laufen and Hansgrohe for the bath.

#### 4 & 5 - B E D R O O M

Created for the multi-generational family and those who simply like living large, these luxurious units are the epitome of form and function. Welcome home to an uncommon spaciousness and exclusivity, starting with your own private lift lobby\*. Adjacent to the living area finished in fine marble, a super-sized balcony serves as its extension or as an al fresco dining spot.

Having guests over? Selected units feature both wet and dry kitchens outfitted with wares from De Dietrich and Samsung, including two fridges and a wine chiller, letting you whip up a feast and entertain in style. Cleaning up is a breeze too with a dishwasher on hand.

At the end of the day, retreat to well-appointed rooms, most of which are designed to accommodate a queen bed at the very least. In some units, a walk-in wardrobe adds a sartorial touch. For those to whom bath time is a ritual, luxuriate in elegant wares from Laufen and Hansgrohe, with selected units offering a full-sized bath and a dual-basin vanity.