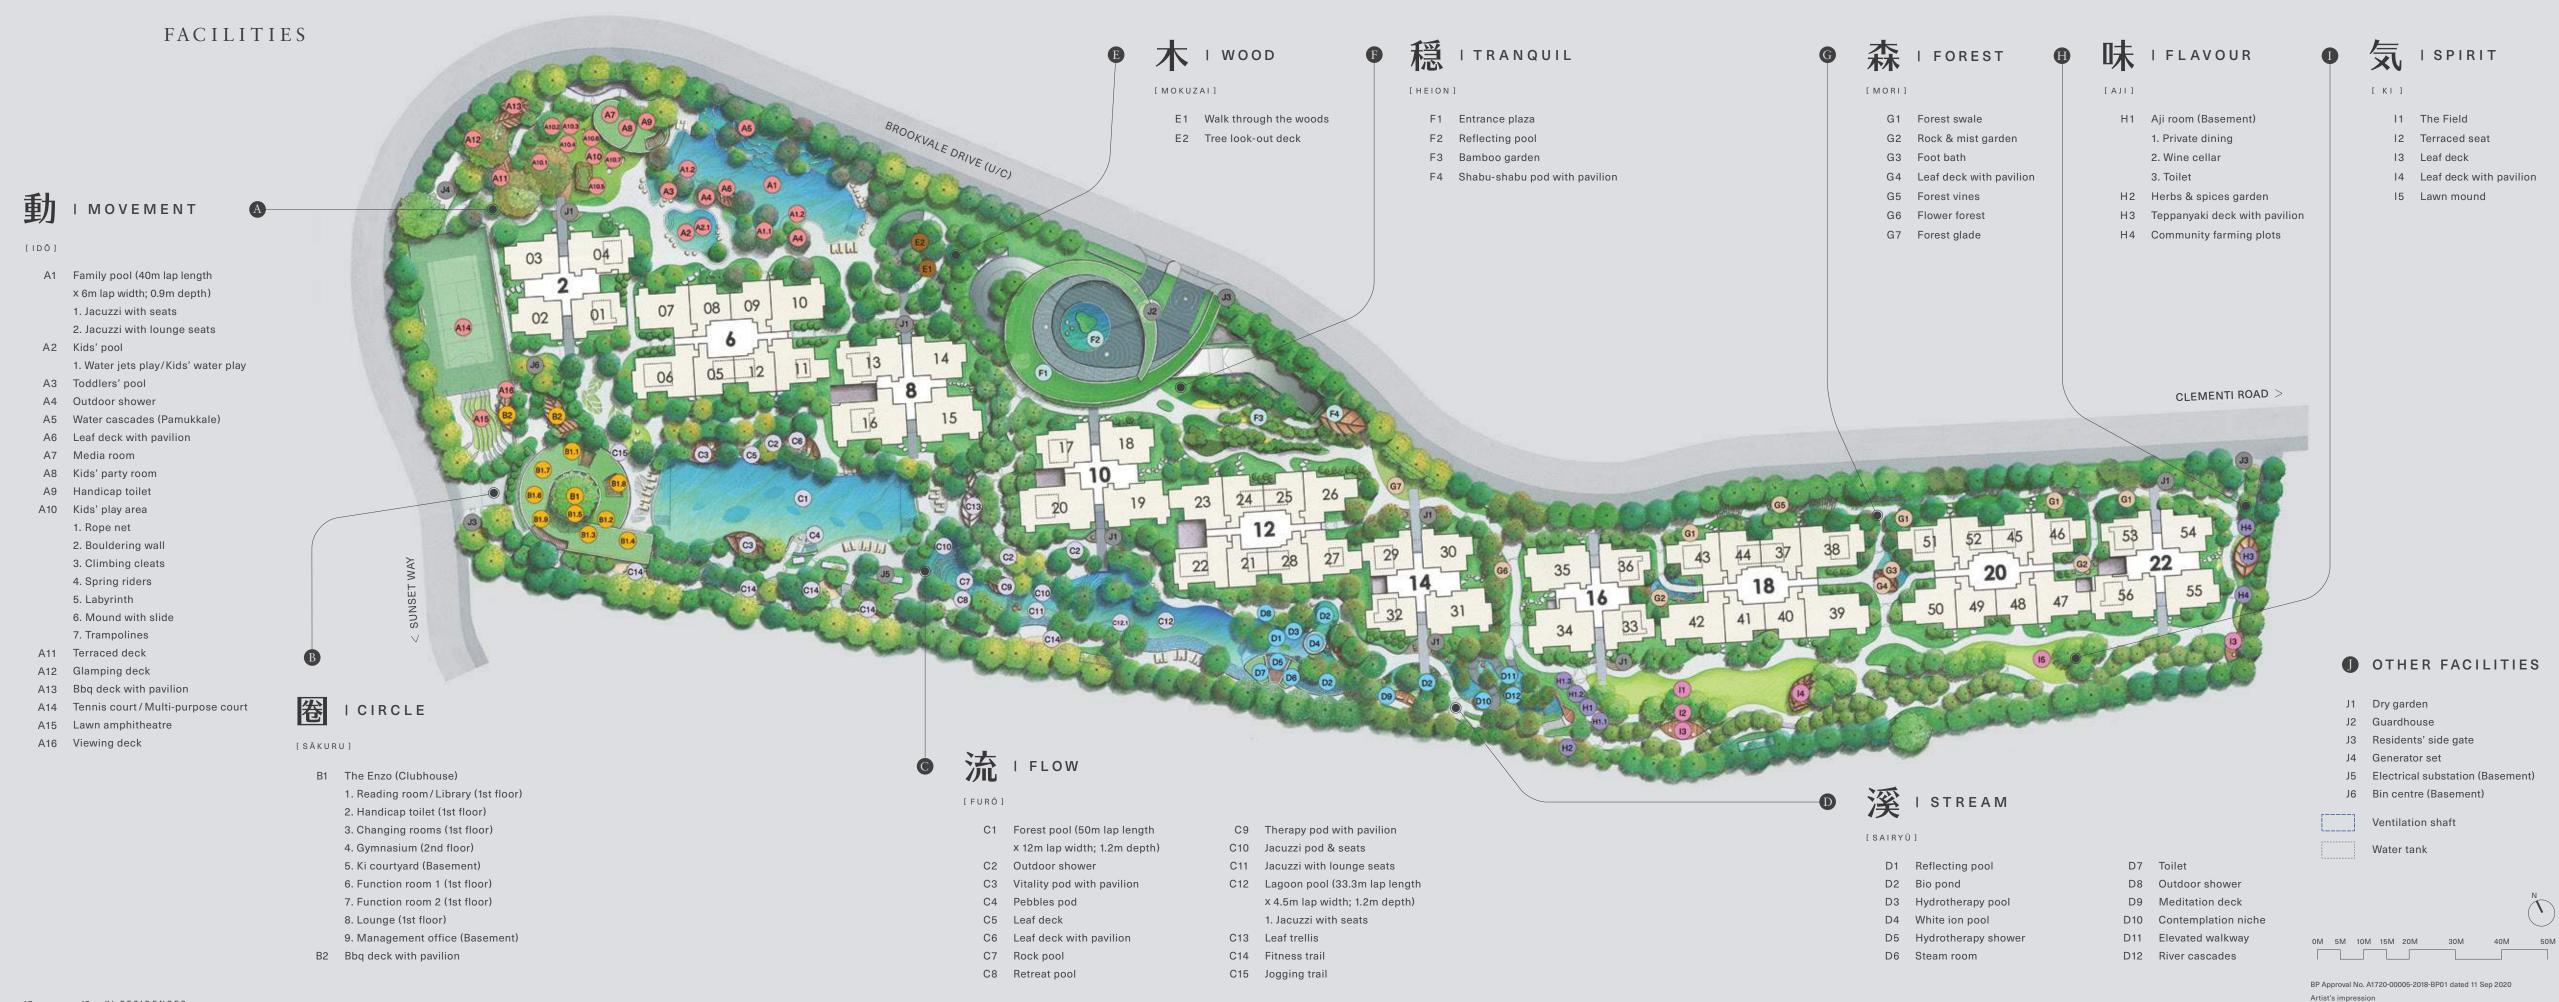

## LEISURE AND PLEASURE ALL YEAR ROUND

Take your time to explore the expansive grounds spanning over 340,000 square feet.

Throughout, myriad water features and verdant foliage come together to recreate the atmosphere of a gentle forest complete with gurgling brooks.

#### A WALK IN THE FOREST

Set amidst a grove of trees, the **Elevated Walkway**lets you admire the verdant landscaping
from a vantage point on high.

#### GOODBYE STRESS

Soothe both mind and body at the **Hydrotherapy Shower** and **Steam Room** overlooking the tranquil Rock Pool.

#### IN STEP WITH NATURE

With its terraced steps built into the undulating terrain, the Lawn Amphitheatre invites you to take a seat.

#### ARCHWAY TO PARADISE

Stand beneath these arches of hanging Forest Vines, and be transported to a place of calm and quiet.

### STOP AND SMELL THE FLOWERS

Lose yourself in the beauty of the blooms as you take a soak in the White Ion Pool or Hydrotherapy Pool.

"We design landscapes that take you away to a different time and place, for a quality of life enhanced by the preserved *genius loci* of the site, for young and old.

#### DAY IN

With more than 50 facilities providing recreational options aplenty, your time at home can be as peaceful or as eventful as you want it to be.

#### DAY IN

NO KIDDING

Let the little ones play to their heart's content. With climbing mounds, boulder walls, a rope net, two trampolines and more, the vast **Kids' Play Area** is sure to be a hit.

RISE TO THE OCCASION

From an intimate get-together to an elaborate party, the **Function Rooms** at The Enzo (Clubhouse) easily accommodate them all.

RAISE A TOAST

Invite your friends over for wine tasting at the **Private Dining** complete with a walk-in cellar that holds close to 2,000 bottles.

MAKE A SPLASH

Go pool-hopping over at the happy trio of **Toddlers' Pool**, **Kids' Pool** and **Family Pool**.

GO GLAMPING

A magical sleep-under-the-stars experience at the **Glamping Deck**, no need to set up tent.

GET FRIENDLY

Gather the neighbours and have a friendly match at the **Tennis Court**, umpire optional!

EXERCISE PARADISE

The **Gym** is decked out with state-of-the-art equipment from **Technogym** as well as an unbeatable pool view.

SING OUT LOUD

Equipped with a mega screen and a surround sound system, catch the latest movie or belt out your favourite karaoke hits in the **Media Room**.

DISCOVER A NEW (TO YOU) SPECIES

See if you can spot the more than 1,500 flora and fauna species at **Bukit Timah Nature Reserve**.