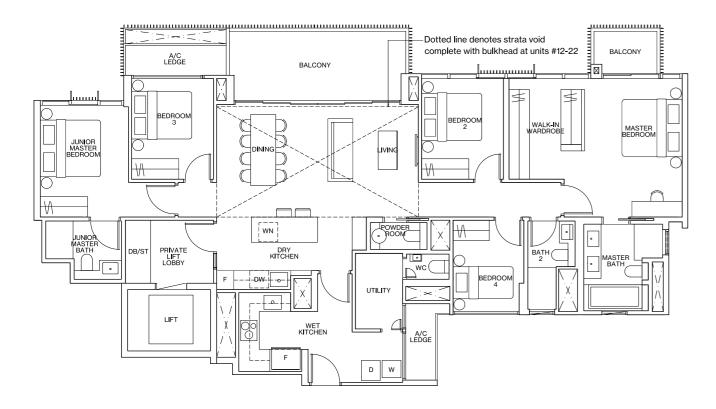

#### TYPE E1 169m<sup>2</sup> / 1819ft<sup>2</sup>

Inclusive of 6m<sup>2</sup> Private Lift Lobby, 17m<sup>2</sup> Balcony & 7m<sup>2</sup> AC Ledge BLOCK 12 #11-22

#### TYPE E1-P 193m<sup>2</sup> / 2077ft<sup>2</sup>

Inclusive of 24m² Strata Void, 6m² Private Lift Lobby, 17m² Balcony & 7m² AC Ledge BLOCK 12 #12-22