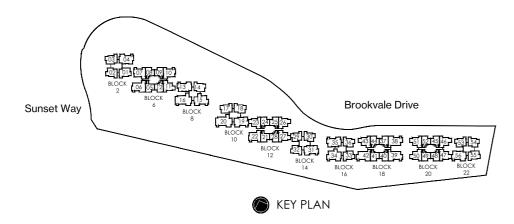

#### UNIT DISTRIBUTION CHART

| BLOCK 2 (S599973) |      |      |      |      |  |  |  |
|-------------------|------|------|------|------|--|--|--|
| UNIT              | 01   | 02   | 03   | 04   |  |  |  |
| 12                | C2-P | C1-P | C2-P | C5-P |  |  |  |
| 11                | C2   | C1   | C2   | C5   |  |  |  |
| 10                | C2   | C1   | C2   | C5   |  |  |  |
| 9                 | C2   | C1   | C2   | C5   |  |  |  |
| 8                 | C2   | C1   | C2   | C5   |  |  |  |
| 7                 | C2   | C1   | C2   | C5   |  |  |  |
| 6                 | C2   | C1   | C2   | C5   |  |  |  |
| 5                 | C2   | C1   | C2   | C5   |  |  |  |
| 4                 | C2   | C1   | C2   | C5   |  |  |  |
| 3                 | C2   | C1   | C2   | C5   |  |  |  |
| 2                 | C2   | C1   | C2   | C5   |  |  |  |
| 1                 | C2-G | C1-G | C2-G | C5-G |  |  |  |

| BLOCK 6 (599975) |      |      |      |      |      |      |      |      |
|------------------|------|------|------|------|------|------|------|------|
| UNIT             | 05   | 06   | 07   | 08   | 09   | 10   | 11   | 12   |
| 12               | E2   | 2-P  | C4-P | ВЗ-Р | В3-Р | C4-P | С3-Р | B2-P |
| 11               | E    | 2    | C4   | В3   | В3   | C4   | СЗ   | B2   |
| 10               | B1   | D1   | C4   | В3   | В3   | C4   | СЗ   | B2   |
| 9                | B1   | D1   | C4   | В3   | В3   | C4   | СЗ   | B2   |
| 8                | B1   | D1   | C4   | В3   | В3   | C4   | СЗ   | B2   |
| 7                | B1   | D1   | C4   | В3   | В3   | C4   | СЗ   | B2   |
| 6                | B1   | D1   | C4   | В3   | В3   | C4   | СЗ   | B2   |
| 5                | B1   | D1   | C4   | В3   | В3   | C4   | СЗ   | B2   |
| 4                | B1   | D1   | C4   | В3   | В3   | C4   | СЗ   | B2   |
| 3                | B1   | D1   | C4   | В3   | В3   | C4   | СЗ   | B2   |
| 2                | B1   | D1   | C4   | В3   | В3   | C4   | СЗ   | B2   |
| 1                | B1-G | D1-G | C4-G |      |      | C4-G | C3-G | B2-G |
|                  |      |      |      |      |      |      |      |      |

| BLOCK 10 (S599977) |      |      |      |      |  |  |  |
|--------------------|------|------|------|------|--|--|--|
| UNIT               | 17   | 18   | 19   | 20   |  |  |  |
| 12                 | C2-P | C2-P | C5-P | D3-P |  |  |  |
| 11                 | C2   | C2   | C5   | D3   |  |  |  |
| 10                 | C2   | C2   | C5   | D3   |  |  |  |
| 9                  | C2   | C2   | C5   | D3   |  |  |  |
| 8                  | C2   | C2   | C5   | D3   |  |  |  |
| 7                  | C2   | C2   | C5   | D3   |  |  |  |
| 6                  | C2   | C2   | C5   | D3   |  |  |  |
| 5                  | C2   | C2   | C5   | D3   |  |  |  |
| 4                  | C2   | C2   | C5   | D3   |  |  |  |
| 3                  | C2   | C2   | C5   | D3   |  |  |  |
| 2                  | C2   | C2   | C5   | D3   |  |  |  |
| 1                  | C2-G | C2-G | C5   | D3   |  |  |  |
|                    |      |      |      |      |  |  |  |

| BLOCK 12 (\$599978) |    |    |      |      |      |      |      |      |
|---------------------|----|----|------|------|------|------|------|------|
| UNIT<br>FLR         | 21 | 22 | 23   | 24   | 25   | 26   | 27   | 28   |
| 12                  | E1 | -P | C3-P | В3-Р | B3-P | C3-P | C3-P | B2-P |
| 11                  | E  | 1  | C3   | В3   | В3   | C3   | СЗ   | B2   |
| 10                  | B1 | C4 | C3   | В3   | В3   | C3   | СЗ   | B2   |
| 9                   | B1 | C4 | C3   | В3   | В3   | С3   | C3   | B2   |
| 8                   | B1 | C4 | C3   | В3   | В3   | C3   | СЗ   | B2   |
| 7                   | B1 | C4 | СЗ   | В3   | В3   | СЗ   | СЗ   | B2   |
| 6                   | B1 | C4 | СЗ   | В3   | В3   | СЗ   | СЗ   | B2   |
| 5                   | B1 | C4 | СЗ   | В3   | В3   | СЗ   | СЗ   | B2   |
| 4                   | B1 | C4 | СЗ   | В3   | В3   | СЗ   | СЗ   | B2   |
| 3                   | B1 | C4 | СЗ   | В3   | В3   | СЗ   | СЗ   | B2   |
| 2                   | B1 | C4 | СЗ   | В3   | В3   | СЗ   | СЗ   | B2   |
| 1                   | B1 | C4 | C3-G |      |      | C3-G | СЗ   | B2   |
|                     |    |    |      |      |      |      |      |      |

| BLOCK 16 (S599980) |      |      |           |      |  |  |  |
|--------------------|------|------|-----------|------|--|--|--|
| UNIT<br>FLR        | 33   | 34   | 35        | 36   |  |  |  |
| 12                 | C1-P | D2-P | C5-P      | C1-P |  |  |  |
| 11                 | C1   | D2   | C5        | C1   |  |  |  |
| 10                 | C1   | D2   | C5        | C1   |  |  |  |
| 9                  | C1   | D2   | C5        | C1   |  |  |  |
| 8                  | C1   | D2   | C5        | C1   |  |  |  |
| 7                  | C1   | D2   | C5        | C1   |  |  |  |
| 6                  | C1   | D2   | C5        | C1   |  |  |  |
| 5                  | C1   | D2   | C5        | C1   |  |  |  |
| 4                  | C1   | D2   | C5        | C1   |  |  |  |
| 3                  | C1   | D2   | C5        | C1   |  |  |  |
| 2                  | C1   | D2   | C5        | C1   |  |  |  |
| 1                  | C1-G | D2-G | D2-G C5-G |      |  |  |  |
|                    |      |      |           |      |  |  |  |

|             | BLOCK 18 (S599981) |      |      |      |      |      |      |      |  |
|-------------|--------------------|------|------|------|------|------|------|------|--|
| UNIT<br>FLR | 37                 | 38   | 39   | 40   | 41   | 42   | 43   | 44   |  |
| 12          | B2-P               | C6-P | C6-P | ВЗ-Р | В3-Р | C6-P | C3-P | B2-P |  |
| 11          | B2                 | C6   | C6   | В3   | В3   | C6   | C3   | B2   |  |
| 10          | B2                 | C6   | C6   | В3   | В3   | C6   | СЗ   | B2   |  |
| 9           | B2                 | C6   | C6   | В3   | В3   | C6   | СЗ   | B2   |  |
| 8           | B2                 | C6   | C6   | В3   | В3   | C6   | СЗ   | B2   |  |
| 7           | B2                 | C6   | C6   | В3   | В3   | C6   | СЗ   | B2   |  |
| 6           | B2                 | C6   | C6   | В3   | В3   | C6   | СЗ   | B2   |  |
| 5           | B2                 | C6   | C6   | В3   | В3   | C6   | СЗ   | B2   |  |
| 4           | B2                 | C6   | C6   | В3   | В3   | C6   | СЗ   | B2   |  |
| 3           | B2                 | C6   | C6   | В3   | В3   | C6   | СЗ   | B2   |  |
| 2           | B2                 | C6   | C6   | В3   | В3   | C6   | СЗ   | B2   |  |
| 1           | B2-G               | C6-G | C6-G |      |      | C6-G | C3-G | B2-G |  |
|             |                    |      |      |      |      |      |      |      |  |

| BLOCK 8 (S599976) |      |      |      |      |  |  |  |
|-------------------|------|------|------|------|--|--|--|
| UNIT<br>FLR       | 13   | 14   | 15   | 16   |  |  |  |
| 12                | C5-P | C2-P | D2-P | D3-P |  |  |  |
| 11                | C5   | C2   | D2   | D3   |  |  |  |
| 10                | C5   | C2   | D2   | D3   |  |  |  |
| 9                 | C5   | C2   | D2   | D3   |  |  |  |
| 8                 | C5   | C2   | D2   | D3   |  |  |  |
| 7                 | C5   | C2   | D2   | D3   |  |  |  |
| 6                 | C5   | C2   | D2   | D3   |  |  |  |
| 5                 | C5   | C2   | D2   | D3   |  |  |  |
| 4                 | C5   | C2   | D2   | D3   |  |  |  |
| 3                 | C5   | C2   | D2   | D3   |  |  |  |
| 2                 | C5   | C2   | D2   | D3   |  |  |  |
| 1                 | C5-G | C2-G | D2-G | D3-G |  |  |  |

| BLOCK 14 (S599979) |      |      |      |      |  |  |  |
|--------------------|------|------|------|------|--|--|--|
| UNIT<br>FLR        | 29   | 30   | 31   | 32   |  |  |  |
| 12                 | C1-P | C1-P | C5-P | C1-P |  |  |  |
| 11                 | C1   | C1   | C5   | C1   |  |  |  |
| 10                 | C1   | C1   | C5   | C1   |  |  |  |
| 9                  | C1   | C1   | C5   | C1   |  |  |  |
| 8                  | C1   | C1   | C5   | C1   |  |  |  |
| 7                  | C1   | C1   | C5   | C1   |  |  |  |
| 6                  | C1   | C1   | C5   | C1   |  |  |  |
| 5                  | C1   | C1   | C5   | C1   |  |  |  |
| 4                  | C1   | C1   | C5   | C1   |  |  |  |
| 3                  | C1   | C1   | C5   | C1   |  |  |  |
| 2                  | C1   | C1   | C5   | C1   |  |  |  |
| 1                  | C1-G | C1-G | C5   | C1   |  |  |  |

| BLOCK 20 (S599982) |      |      |      |      |      |      |      |      |
|--------------------|------|------|------|------|------|------|------|------|
| UNIT<br>FLR        | 45   | 46   | 47   | 48   | 49   | 50   | 51   | 52   |
| 12                 | B2-P | C3-P | C3-P | ВЗ-Р | B3-P | C3-P | C3-P | B2-P |
| 11                 | B2   | СЗ   | СЗ   | В3   | В3   | СЗ   | C3   | B2   |
| 10                 | B2   | СЗ   | СЗ   | В3   | В3   | СЗ   | C3   | B2   |
| 9                  | B2   | СЗ   | СЗ   | В3   | В3   | СЗ   | C3   | B2   |
| 8                  | B2   | СЗ   | СЗ   | В3   | В3   | СЗ   | C3   | B2   |
| 7                  | B2   | СЗ   | СЗ   | В3   | В3   | СЗ   | C3   | B2   |
| 6                  | B2   | СЗ   | СЗ   | В3   | В3   | СЗ   | C3   | B2   |
| 5                  | B2   | СЗ   | СЗ   | В3   | В3   | СЗ   | C3   | B2   |
| 4                  | B2   | СЗ   | СЗ   | В3   | В3   | СЗ   | C3   | B2   |
| 3                  | B2   | СЗ   | СЗ   | В3   | В3   | СЗ   | C3   | B2   |
| 2                  | B2   | СЗ   | СЗ   | В3   | В3   | СЗ   | СЗ   | B2   |
| 1                  | B2-G | C3-G | C3-G |      |      | C3-G | C3-G | B2-G |

| BLOCK 22 (S599983) |      |      |      |      |  |  |  |
|--------------------|------|------|------|------|--|--|--|
| UNIT<br>FLR        | 53   | 54   | 55   | 56   |  |  |  |
| 12                 | C1-P | C1-P | C2-P | C5-P |  |  |  |
| 11                 | C1   | C1   | C2   | C5   |  |  |  |
| 10                 | C1   | C1   | C2   | C5   |  |  |  |
| 9                  | C1   | C1   | C2   | C5   |  |  |  |
| 8                  | C1   | C1   | C2   | C5   |  |  |  |
| 7                  | C1   | C1   | C2   | C5   |  |  |  |
| 6                  | C1   | C1   | C2   | C5   |  |  |  |
| 5                  | C1   | C1   | C2   | C5   |  |  |  |
| 4                  | C1   | C1   | C2   | C5   |  |  |  |
| 3                  | C1   | C1   | C2   | C5   |  |  |  |
| 2                  | C1   | C1   | C2   | C5   |  |  |  |
| 1                  | C1-G | C1-G | C2-G | C5-G |  |  |  |
|                    |      |      |      | -    |  |  |  |