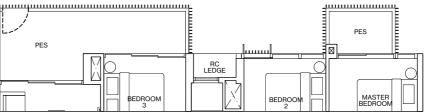

f 15m<sup>2</sup> PES & 5m<sup>2</sup> AC Ledge BLOCK 18 #01-38, #01-39\*, #01-42

[3-BEDROOM PREMIUM]

#### TYPE C6 111m<sup>2</sup> / 1195ft<sup>2</sup>

Inclusive of 15m² Balcony & 5m² AC Ledge BLOCK 18 #02-38 to #11-38 BLOCK 18 #02-39\* to #11-39\* BLOCK 18 #02-42 to #11-42

#### TYPE C6-P 131m<sup>2</sup> / 1410ft<sup>2</sup>

Inclusive of 20m² Strata Void, 15m² Balcony & 5m² AC Ledge BLOCK 18 #12-38, #12-39\*, #12-42





LEGEND

F FRIDGE
WD WASHER DRYER COMBO
W WASHER
D DRYER
ST STORE
DB DISTRIBUTION BOARD
MIRRORED UNIT
WN WINE CHILLER
DW DISHWASHER

O 1 3 6M

ALL PLANS ARE SUBJECT TO CHANGES BY THE RELEVANT AUTHORITIES.
MEASUREMENTS ARE APPROXIMATE ONLY AND SUBJECT TO FINAL SURVEY.
INFORMATION ACCURATE AT POINT OF PRINTING.
BP NO.: 41720-00005-2018-BP01 DATED 11 SEPTEMBER 2020.







#### TYPE D1-G 116m<sup>2</sup> / 1249ft<sup>2</sup>

Inclusive of 15m<sup>2</sup> PES & 5m<sup>2</sup> AC Ledge BLOCK 6 #01-06

#### TYPE D1 116m<sup>2</sup> / 1249ft<sup>2</sup>

Inclusive of 15m<sup>2</sup> Balcony & 5m<sup>2</sup> AC Ledge BLOCK 6 #02-06 to #10-06

#### **LEGEND**



THE SIGNATURE SERIES THE LUXURY COLLECTION

#### TYPE D3

#### [4-BEDROOM PREMIUM]

## TYPE D2-G

117m<sup>2</sup> / 1259ft<sup>2</sup>

Inclusive of 14m² PES & 5m² AC Ledge BLOCK 8 #01-15 BLOCK 16 #01-34\*

[4-BEDROOM DELUXE]

#### TYPE D2 117m<sup>2</sup> / 1259ft<sup>2</sup>

Inclusive of 14m² Balcony & 5m² AC Ledge BLOCK 8 #02-15 to #11-15 BLOCK 16 #02-34\* to #11-34\*

#### TYPE D2-P 136m<sup>2</sup> / 1464ft<sup>2</sup>

Inclusive of 19m<sup>2</sup> Strata Void, 14m<sup>2</sup> Balcony & 5m<sup>2