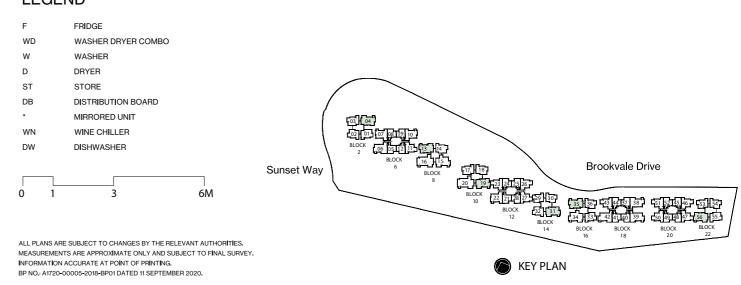

#### LEGEND

F FRIDGE
WD WASHER DRYER COMBO
W WASHER
D DRYER
ST STORE
DB DISTRIBUTION BOARD
\* MIRRORED UNIT
WN WINE CHILLER
DW DISHWASHER

0 1 3 6M

ALL PLANS ARE SUBJECT TO CHANGES BY THE RELEVANT AUTHORITIES.

MEASUREMENTS ARE APPROXIMATE ONLY AND SUBJECT TO FINAL SURVEY.

INFORMATION ACCURATE AT POINT OF PRINTING.

BP NO: 4720-00005-2018-BP01 DATE0 11 SEPTEMBER 2020.