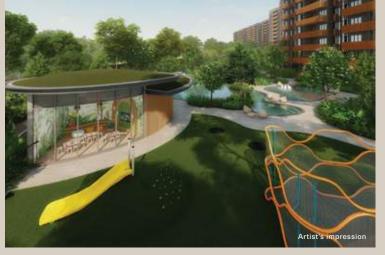

#### DAY IN

NO KIDDING

Let the little ones play to their heart's content. With climbing mounds, boulder walls, a rope net, two trampolines and more, the vast **Kids' Play Area** is sure to be a hit.

RISE TO THE OCCASION