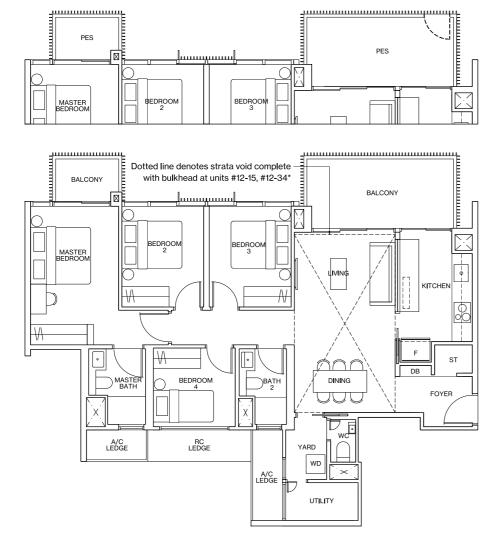

#### TYPE D1

#### [4-BEDROOM DELUXE]

#### TYPE D1-G 116m<sup>2</sup> / 1249ft<sup>2</sup>

Inclusive of 15m<sup>2</sup> PES & 5m<sup>2</sup> AC Ledge BLOCK 6 #01-06

#### TYPE D1 116m<sup>2</sup> / 1249ft<sup>2</sup>

Inclusive of 15m<sup>2</sup> Balcony & 5m<sup>2</sup> AC Ledge BLOCK 6 #02-06 to #10-06

#### **LEGEND**

THE SIGNATURE SERIES THE LUXURY COLLECTION