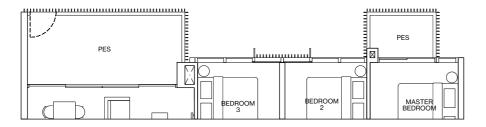

5\* BLOCK 22 #02-56 to #11-56

#### TYPE C5-P 128m<sup>2</sup> / 1378ft<sup>2</sup>

Inclusive of 19m² Strata Void, 14m² Balcony & 6m² AC Ledge BLOCK 2 #12-04 BLOCK 8 #12-13\*

BLOCK 10 #12-19\* BLOCK 14 #12-31\*

BLOCK 16 #12-35\* BLOCK 22 #12-56

#### **LEGEND**



#### TYPE D1

#### [4-BEDROOM DELUXE]

### TYPE C6-G

111m<sup>2</sup> / 1195ft<sup>2</sup>

Inclusive of 15m<sup>2</sup> PES & 5m<sup>2</sup> AC Ledge BLOCK 18 #01-38, #01-39\*, #01-42

[3-BEDROOM PREMIUM]

#### TYPE C6 111m<sup>2</sup> / 1195ft<sup>2</sup>

Inclusive of 15m² Balcony & 5m² AC Ledge BLOCK 18 #02-38 to #11-38 BLOCK 18 #02-39\* to #11-39\* BLOCK 18 #02-42 to #11-42

#### TYPE C6-P 131m<sup>2</sup> / 1410ft<sup>2</sup>

Inclusive of 20m² Strata Void, 15m² Balcony & 5m² AC Ledge BLOCK 18 #12-38, #12-39\*, #12-42





LEGEND

F FRIDGE
WD WASHER DRYER COMBO
W WASHER
D DRYER
ST STORE
DB DISTRIBUTION BOARD
MIRRORED UNIT
WN WINE CHILLER
DW DISHWASHER

O 1 3 6M

ALL PLANS ARE SUBJECT TO CHANGES BY THE RELEVANT AUTHORITIES.
MEASUREMENTS ARE APPROXIMATE ONLY AND SUBJECT TO FINAL SURVEY.
INFORMATION ACCURATE AT POINT OF PRINTING.
BP NO.: 41720-00005-2018-BP01 DATED 11 SEPTEMBER 2020.







#### TYPE D1-G 116m<sup>2</sup> / 1249ft<sup>2</sup>

Inclusive of 15m<sup>2</sup> PES & 5m<sup>2</sup> AC Ledge BLOCK 6 #01-06

#### TYPE D1 116m<sup>2</sup> / 1249ft<sup>2</sup>

Inclusive of 15m<sup>2</sup> Balcony & 5m<sup>2</sup> AC Ledge BLOCK 6 #02-06 to #10-06

#### **LEGEND**



THE SIGNATURE SERIES THE LUXURY COLLECTION

#### TYPE D3

#### [4-BEDROOM PREMIUM]

## TYPE D2-G

117m<sup>2</sup> / 1259ft<sup>2</sup>