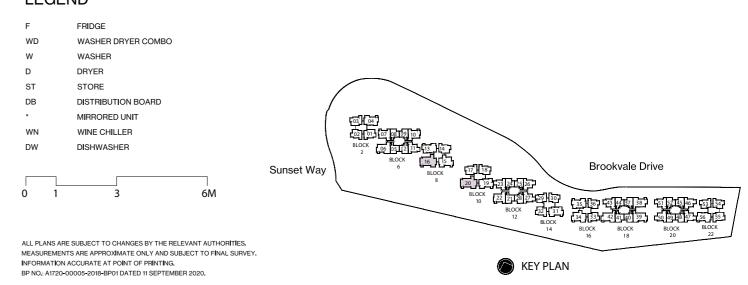

#### TYPE E1 169m<sup>2</sup> / 1819ft<sup>2</sup>

Inclusive of 6m<sup>2</sup> Private Lift Lobby, 17m<sup>2</sup> Balcony & 7m<sup>2</sup> AC Ledge BLOCK 12 #11-22

#### TYPE E1-P 193m<sup>2</sup> / 2077ft<sup>2</sup>

Inclusive of 24m² Strata Void, 6m² Private Lift Lobby, 17m² Balcony & 7m² AC Ledge BLOCK 12 #12-22