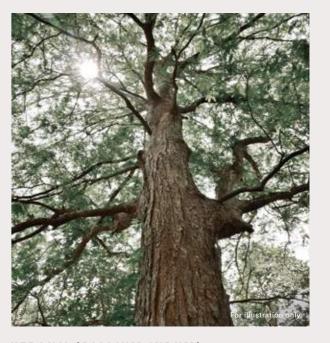

## WHERE THE TREES BEAR WITNESS, GENERATION AFTER GENERATION

Nature's timekeepers, trees can live hundreds, even thousands of years. With its 999-year tenure, Ki Residences is poised to stand the test of time, just like the trees that reside on its grounds.

Built to be enjoyed for generations to come, here is a home uniquely enveloped by lush landscaping covering 80% of the grounds. A conserved heritage Ficus tree takes pride of place at The Enzo (Clubhouse) which has been designed to circle it, creating a seamless marriage of the old and the new.

Just minutes from Ki Residences are Bukit Timah Nature Reserve and Singapore Botanic Gardens, where trees have stood tall for centuries — and will likely continue to do so.

SERAYA (SHOREA CURTISII)

Bukit Timah Nature Reserve

One of the most important species in the reserve, the oldest Seraya found here is reported to be more than 370 years old.

TEMBUSU (FAGRAEA FRAGRANS)

Singapore Botanic Gardens

Featured on the Portrait series \$5 note, this giant rises to 32 metres and has a girth of 6 metres. It is estimated to be over 200 years old.